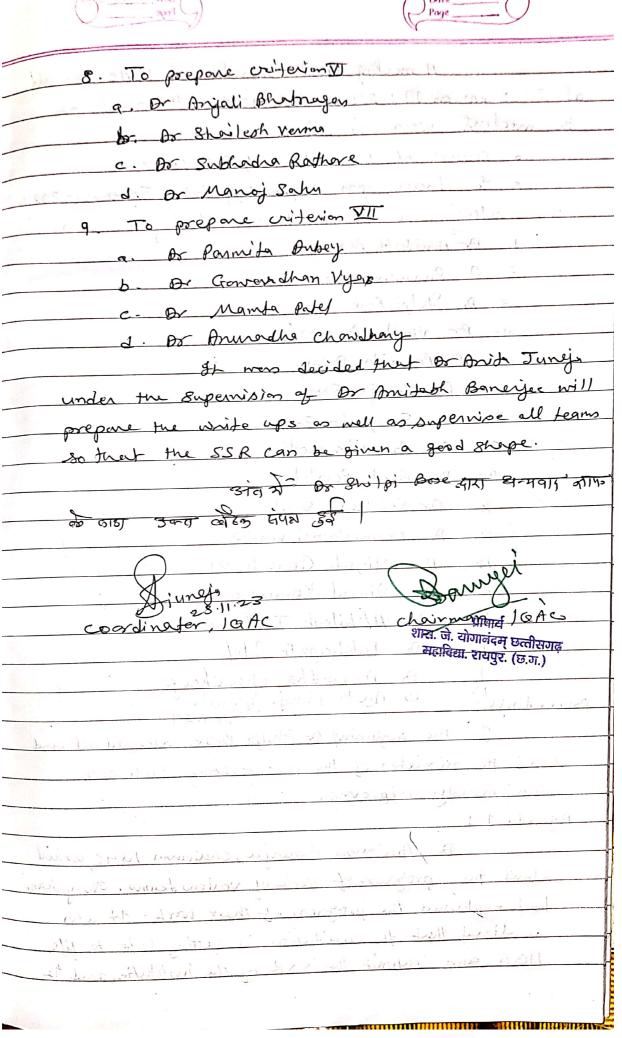

The IQAC, constituted earlier on 12-01-2019 Order No./1285/2019 is hereby being reconstituted to enhance the effectiveness of the Cell.

The IQAC of the college has been reconstituted as follows:-

| 1  | Principal                                        |   | Chair Person                    |
|----|--------------------------------------------------|---|---------------------------------|
| 2  | Dr D.K. Pandey, Professor (Commerce)             | - | Member (Teacher)                |
| 3  | Dr (Mrs) Vinita Agrawal, HOD (Law)               | - | Member (Teacher)                |
| 4  | Dr (Mrs) Purnima Mishra, Asst Prof. (Economics)  | - | Member (Teacher)                |
| 5  | Dr A.K.Jadhav, Asst Prof. (Physics)              | - | Member (Teacher)                |
| 6  | Dr (Mrs) Anjali Bhatnagar, Asst Prof. (Physics)  | , | Member (Teacher), Secretary     |
| 7  | Dr V.D. Sahasi, Asst Professor (History)         | - | Member (Teacher)                |
| 8  | Dr (Mrs) Shilpi Bose, HOD (Pub. Administration.) |   | Member (Teacher)                |
| 9  | Dr (Mrs) Jyotsana Sharma, Asst Prof. (Geogarphy) | - | Member (Teacher)                |
| 10 | Dr (Mrs) Sampada Bais, Asst Prof.(Anthropology)  |   | Member (Teacher)                |
| 11 | Dr (Mrs) Anamika Modi, HOD (Psychology)          | - | Member (Teacher)                |
| 12 | Dr (Mrs) Swati Jain, HOD (Computer Science)      | - | Member (Teacher)                |
| 13 | Dr Hemlal Sahu, Asst Prof. (Mathematics)         |   | Member (Teacher)                |
| 14 | Dr Anil Ramteke, Asst Prof. (Zoology)            |   | Member (Teacher)                |
| 15 | Mr M. K. Mandrai, Registrar                      | _ | Member (Administrative Officer) |
| 16 | Dr Alakhnanda Narad, Librarian                   | - | Member (Administrative Officer) |
| 17 | Mr Bhupinder Walia                               |   | Member (Industrialist)          |
| 18 | Mr Shailesh Verma                                | - | Member (Employer)               |
| 19 | Dr Rajeev Chowdhary                              | - | Member (Local Society)          |
| 20 | Mrs Usha Jadhaw                                  |   | Member (Parents)                |
| 21 | Mr Mrityunjay Dubey                              | - | Member (Local Alumni)           |
| 22 | Mr Yugal Chandrakar                              |   | Member( P. G. Student)          |
| 23 | Dr (Mrs) Anita Juneja, Asst Prof. (English)      |   | Coordinator of IQAC             |