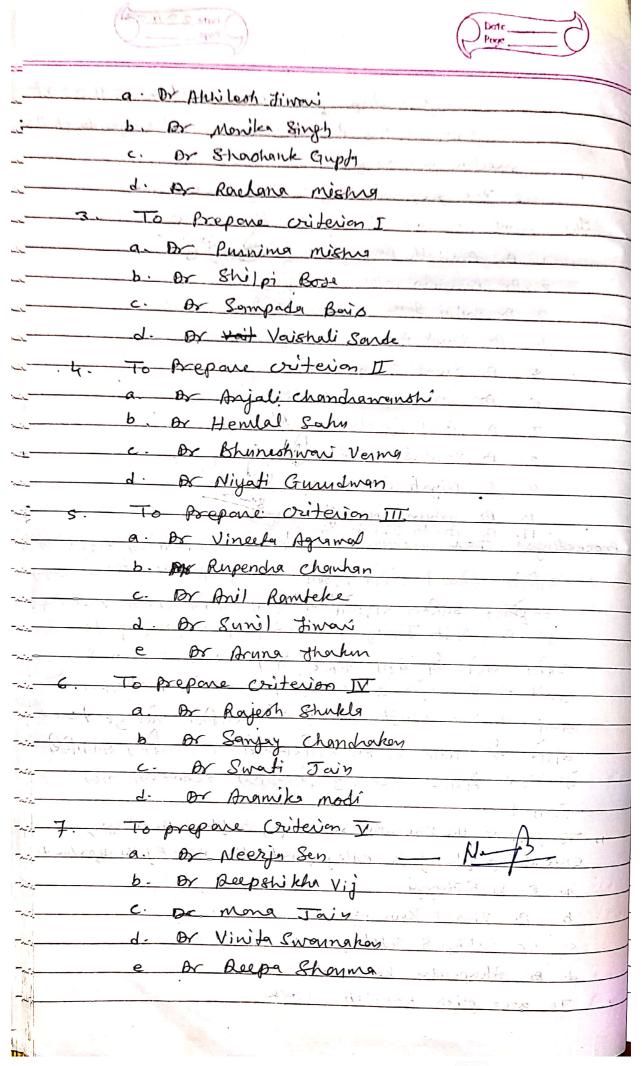

The IQAC, constituted earlier on 12-01-2019 Order No./1285/2019 is hereby being reconstituted to enhance the effectiveness of the Cell.

The IQAC of the college has been reconstituted as follows:-

| 1  | Principal                                        |   | Chair Person                    |
|----|--------------------------------------------------|---|---------------------------------|
| 2  | Dr D.K. Pandey, Professor (Commerce)             | - | Member (Teacher)                |
| 3  | Dr (Mrs) Vinita Agrawal, HOD (Law)               | - | Member (Teacher)                |
| 4  | Dr (Mrs) Purnima Mishra, Asst Prof. (Economics)  | - | Member (Teacher)                |
| 5  | Dr A.K.Jadhav, Asst Prof. (Physics)              | - | Member (Teacher)                |
| 6  | Dr (Mrs) Anjali Bhatnagar, Asst Prof. (Physics)  | , | Member (Teacher), Secretary     |
| 7  | Dr V.D. Sahasi, Asst Professor (History)         | - | Member (Teacher)                |
| 8  | Dr (Mrs) Shilpi Bose, HOD (Pub. Administration.) |   | Member (Teacher)                |
| 9  | Dr (Mrs) Jyotsana Sharma, Asst Prof. (Geogarphy) | - | Member (Teacher)                |
| 10 | Dr (Mrs) Sampada Bais, Asst Prof.(Anthropology)  |   | Member (Teacher)                |
| 11 | Dr (Mrs) Anamika Modi, HOD (Psychology)          | - | Member (Teacher)                |
| 12 | Dr (Mrs) Swati Jain, HOD (Computer Science)      | - | Member (Teacher)                |
| 13 | Dr Hemlal Sahu, Asst Prof. (Mathematics)         |   | Member (Teacher)                |
| 14 | Dr Anil Ramteke, Asst Prof. (Zoology)            |   | Member (Teacher)                |
| 15 | Mr M. K. Mandrai, Registrar                      | _ | Member (Administrative Officer) |
| 16 | Dr Alakhnanda Narad, Librarian                   | - | Member (Administrative Officer) |
| 17 | Mr Bhupinder Walia                               |   | Member (Industrialist)          |
| 18 | Mr Shailesh Verma                                | - | Member (Employer)               |
| 19 | Dr Rajeev Chowdhary                              | - | Member (Local Society)          |
| 20 | Mrs Usha Jadhaw                                  |   | Member (Parents)                |
| 21 | Mr Mrityunjay Dubey                              | - | Member (Local Alumni)           |
| 22 | Mr Yugal Chandrakar                              |   | Member( P. G. Student)          |
| 23 | Dr (Mrs) Anita Juneja, Asst Prof. (English)      |   | Coordinator of IQAC             |